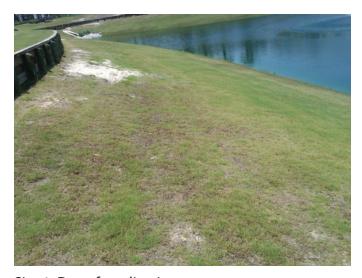

## FIELD TRIAL REPORT

A field trial was conducted on an apartment complex grounds in Panama City, Florida. Turfgrass was 419 Bermuda. Two locations were chosen that exhibited poor establishment of turf under water stress conditions. Air temperatures were in excess of 90 F throughout the trial. No rainfall occurred during the trial period and very limited irrigation was used.

CISTERN soil surfactant was applied on two sites at 6 oz. per 1000 square feet.

Site 1: Day of application

Site 2: Day of application

Site 1: 14 days after application

Site 2: 14 days after application