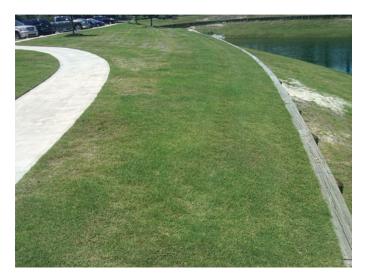

## FIELD TRIAL REPORT

A field trial was conducted on an apartment complex grounds in Panama City, Florida. Turfgrass was 419 Bermuda. Two locations were chosen that exhibited poor establishment of turf under water stress conditions. Air temperatures were in excess of 90 F throughout the trial. No rainfall occurred during the trial period and very limited irrigation was used.

CISTERN soil surfactant was applied on two sites at 6 oz. per 1000 square feet.

Site 1: Day of application

Site 2: Day of application

Site 1: 14 days after application

Site 2: 14 days after application