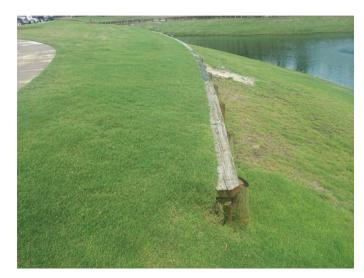

## FIELD TRIAL REPORT

A field trial was conducted on an apartment complex grounds in Panama City, Florida. Turfgrass was 419 Bermuda. Two locations were chosen that exhibited poor establishment of turf under water stress conditions. Air temperatures were in excess of 90 F throughout the trial. No rainfall occurred during the trial period and very limited irrigation was used.

CISTERN soil surfactant was applied on two sites at 6 oz. per 1000 square feet.

Site 1: Day of application

Site 2: Day of application

Site 1: 14 days after application

Site 2: 14 days after application