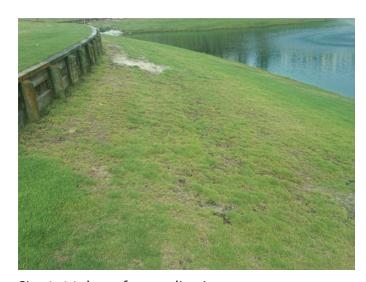

## FIELD TRIAL REPORT

A field trial was conducted on an apartment complex grounds in Panama City, Florida. Turfgrass was 419 Bermuda. Two locations were chosen that exhibited poor establishment of turf under water stress conditions. Air temperatures were in excess of 90 F throughout the trial. No rainfall occurred during the trial period and very limited irrigation was used.

CISTERN soil surfactant was applied on two sites at 6 oz. per 1000 square feet.

Site 1: Day of application

Site 2: Day of application

Site 1: 14 days after application

Site 2: 14 days after application